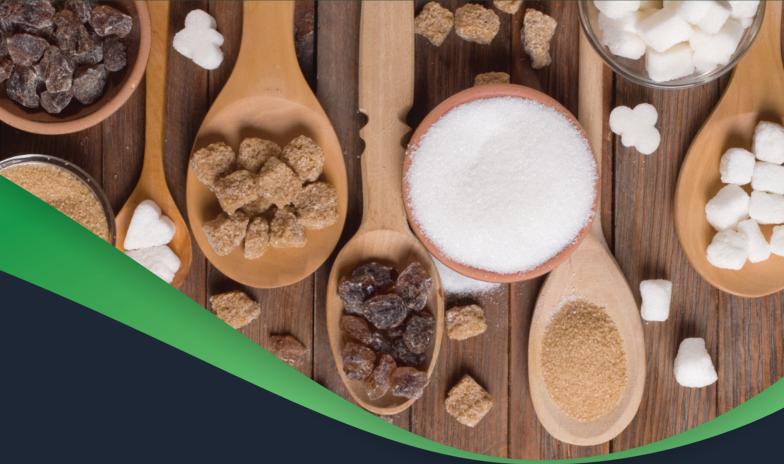

**SWEETENERS** - Sweetener refers to any of various natural and artificial substancesused to sweeten food or drink, especially one other than sugar. They are used to improve the palatability and shelf life of food products. Sweeteners are classified as natural or artificial depending upon their source and processing techniques.