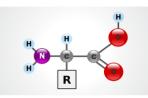

# walpspure 1

**AMINO ACIDS** - An amino acid is an organic compound characterized by having a carboxyl group, amino group, and side chain attached to a central carbon atom. Amino acids, often referred to as the building blocks of proteins, are compounds that play many critical roles in your body.