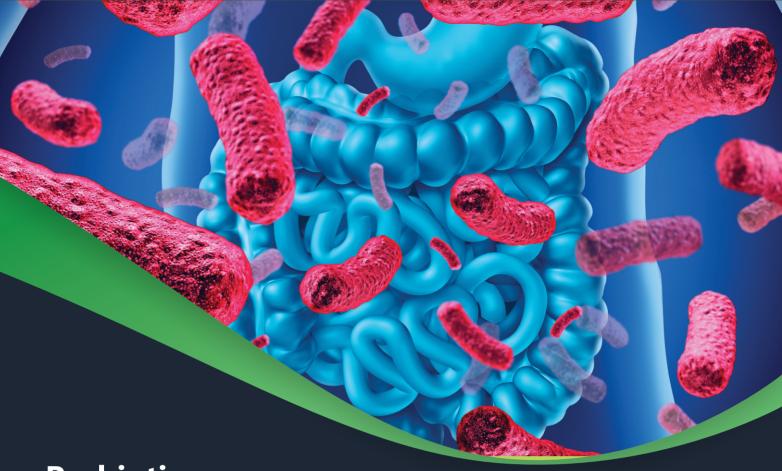

**PROBIOTICS** - Probiotics are live microorganisms (usually bacteria) that are similar to beneficial microorganisms found in the human gut that are taken as dietary supplements or found in foods. Most probiotics are bacteria similar to those naturally found in the intestine.